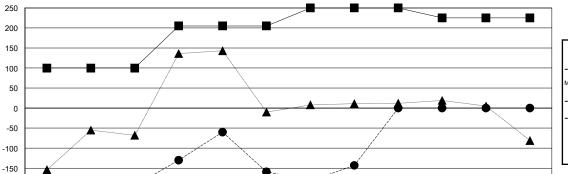

## GOALS AND ACTUAL NEW CLUBS CUMULATIVE

GOALS AND ACTUAL MEMBERS CUMULATIVE

| -■- CURRENT YEAR GOALS FOR NEW    |  |  |  |  |
|-----------------------------------|--|--|--|--|
| MEMBERS                           |  |  |  |  |
| - ● - CURRENT YEAR ACTUAL MEMBERS |  |  |  |  |
| - ▲ - LAST YEAR ACTUAL MEMBERS    |  |  |  |  |