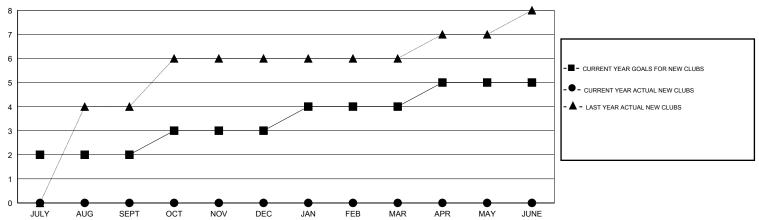

## GOALS AND ACTUAL NEW CLUBS CUMULATIVE

GOALS AND ACTUAL MEMBERS CUMULATIVE

| -■- CURRENT YEAR GOALS FOR NEW    |  |  |  |  |
|-----------------------------------|--|--|--|--|
| MEMBERS                           |  |  |  |  |
| - ● - CURRENT YEAR ACTUAL MEMBERS |  |  |  |  |
| - ▲ - LAST YEAR ACTUAL MEMBERS    |  |  |  |  |